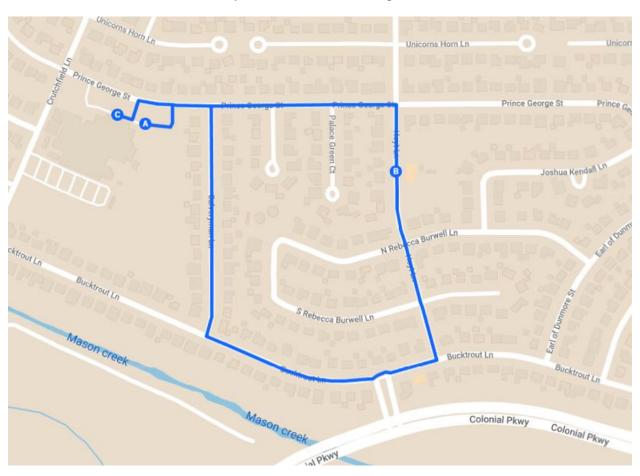

## Winborn Walk 1 mi, 20 minutes

Start at Winborn Elementary: 22514 Prince George St

0.321 mi, 6 minutes Head east toward Prince George St

Turn right onto Prince George St

Turn right onto Hoyt Ln

Stop at Williamsburg Settlement Clubhouse: 1602 Hoyt Ln

0.735 mi, 14 minutes

Head south on Hoyt Ln toward N Rebecca Burwell Ln Turn right onto Bucktrout Ln Turn right onto Calveryman Ln Turn left onto Prince George St Turn left

End back at Winborn Elementary: 22555 Prince George St