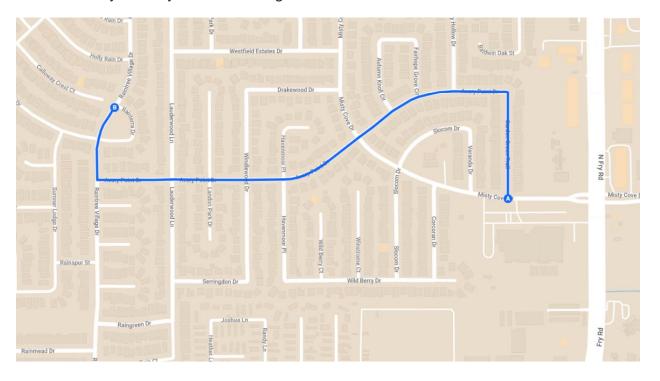

## McRoberts Elementary Walk 1 mi, 16 minutes

Start at McRoberts Elementary: 3535 N Fry Rd

Head north on Garden Green Trail toward Avery Point Dr Garden Green Trail turns left and becomes Avery Point Dr Turn right onto Raintree Village Dr

#### End at Grassy area by Raintree Village Dr & Rainterra Dr