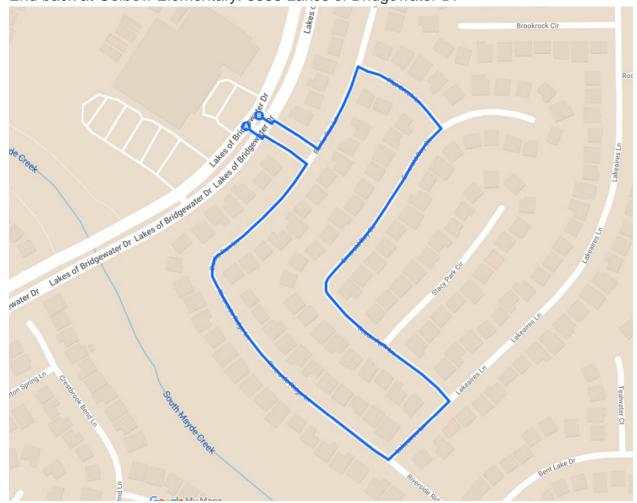

### Golbow

### Walk 1 mi, 14 minutes

Start at Golbow Elementary: 3535 Lakes of Bridgewater Dr

Head southeast on Westrock Dr toward Lakes of Bridgewater Dr Turn right onto Banks Run Ln
Continue onto Riverside Ridge Ln
Turn left onto Lakeaires Ln
Turn left onto Ocean Park Ln
Continue onto Emerald Bay Cir
Turn left onto Flat Creek Ln
Turn left onto Banks Run Ln
Turn right onto Westrock Dr
Destination will be on the left

End back at Golbow Elementary: 3535 Lakes of Bridgewater Dr