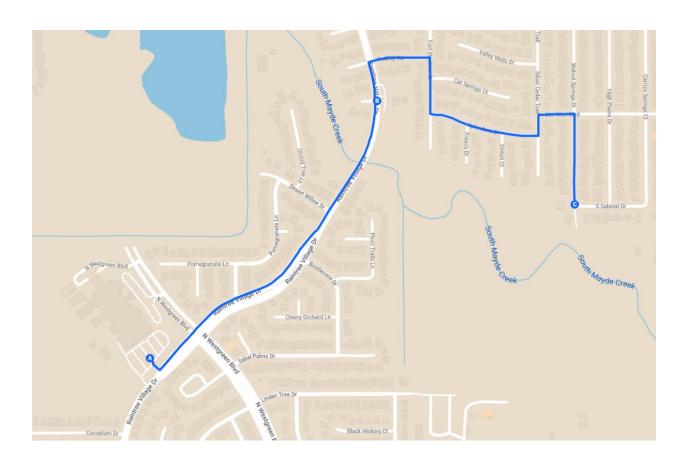

## Franz and Stephen's area Walk 1 mi, 21 minutes

Start at Franz Elementary Parking lot: 2751 N Westgreen Blvd

0.523 mi, 10 minutes Turn left onto Raintree Village Dr

Destination will be on the left

Slight left to stay on S Sabinal Dr Destination will be on the right

Stop at Raintree Village Community Pool: 2850 Raintree Village Dr

0.574 mi, 11 minutes

Head north on Raintree Village Dr toward Redbay Rd
Turn right onto Redbay Rd
Turn right onto Fort Stockton Dr
Turn left onto Splendora Dr
Turn left onto Silver Cedar Trail
Turn right onto Sun Glen Blvd
Turn right onto Walnut Springs
Continue onto S Sabinal

End at Sundown Glen HOA Park: 2907 Walnut Springs Dr